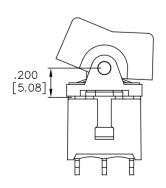

## **MATERIALS:**

CASE & BUSHING: PA9T.

ACTUATOR: Nylon, black std, internal o-ring sealed.

PANEL REAR MOUNT: Nylon, black std. SWITCH SUPPORT: Brass, tin plated.

ACTUATOR PIVOT & MOUNTING BRACKET: Nylon, black std.

ACTUATOR PIVOT RETAINER: Stainless steel.

TERMINAL SEAL: Epoxy.

Art. Nr. RND 210-00520