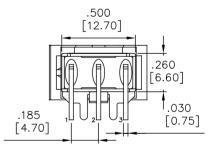

## **SPECIFICATIONS:**

ELECTRICAL LIFE: 50,000 make-and-break cycles at full load.

CONTACT RESISTANCE:  $10m\Omega$  max. inital @ 2-4VDC. 100mA for both silver and gold plated contacts.

INSULATION RESISTANCE: 1,000M $\Omega$  min.

DIELECTRIC STRENGTHS: 1,500V RMS @ sea level.

OPERATING TEMPERATURE:-30°C to +85°C.

## **MATERIALS:**

CASE & BUSHING: PA9T.

ACTUATOR: Nylon, black std, internal o-ring sealed.

PANEL REAR MOUNT: Nylon, black std. SWITCH SUPPORT: Brass, tin plated.

ACTUATOR PIVOT & MOUNTING BRACKET: Nylon, black std.

ACTUATOR PIVOT RETAINER: Stainless steel.

TERMINAL SEAL: Epoxy.

Art. Nr. RND 210-00520