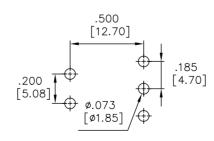

## **SPECIFICATIONS:**

ELECTRICAL LIFE: 50,000 make-and-break cycles at full load.

CONTACT RESISTANCE:  $10m\Omega$  max. inital @ 2-4VDC. 100mA for both silver and gold plated contacts.

INSULATION RESISTANCE: 1,000M $\Omega$  min.

DIELECTRIC STRENGTHS: 1,500V RMS @ sea level.

OPERATING TEMPERATURE:-30°C to +85°C.

## **MATERIALS:**

CASE & BUSHING: PA9T.

ACTUATOR: Nylon, black std, internal o-ring sealed.

PANEL REAR MOUNT: Nylon, black std. SWITCH SUPPORT: Brass, tin plated.

ACTUATOR PIVOT & MOUNTING BRACKET: Nylon, black std.

ACTUATOR PIVOT RETAINER: Stainless steel.

TERMINAL SEAL: Epoxy.

Art. Nr. RND 210-00520