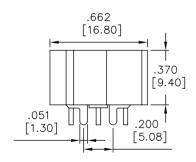

## **SPECIFICATIONS:**

ELECTRICAL LIFE: 50,000 make-and-break cycles at full load.

CONTACT RESISTANCE:  $10m\Omega$  max. inital @ 2-4VDC. 100mA for both silver and gold plated contacts.

INSULATION RESISTANCE: 1,000M $\Omega$  min.

DIELECTRIC STRENGTHS: 1,500V RMS @ sea level.

OPERATING TEMPERATURE:-30°C to +85°C.

## **MATERIALS:**

CASE & BUSHING: PA9T.

ACTUATOR: Nylon, black std, internal o-ring sealed.

PANEL REAR MOUNT: Nylon, black std. SWITCH SUPPORT: Brass, tin plated.

ACTUATOR PIVOT & MOUNTING BRACKET: Nylon, black std.

ACTUATOR PIVOT RETAINER: Stainless steel.

TERMINAL SEAL: Epoxy.

Art. Nr. RND 210-00520