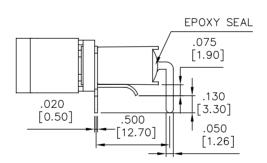

ACTUATOR PIVOT RETAINER: Stainless steel.

TERMINAL SEAL: Epoxy.

Art. Nr. RND 210-00520